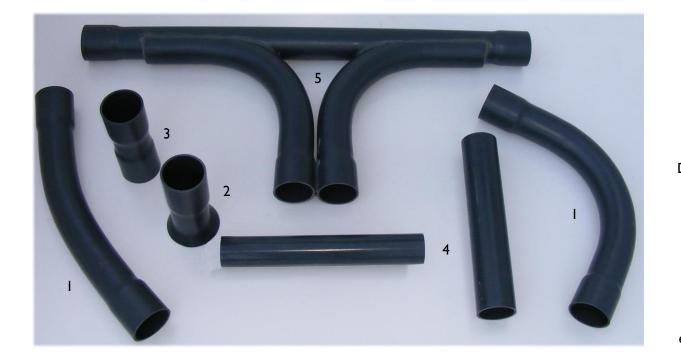

#### I. Bends

Our drawn bends are produced with a centre-line radius of 250mm as standard and are para-seal socketed on both ends to accept connections.

#### 2. Bellmouths

We offer push-fit bellmouths, used to aid smooth, snag-free cable entry.

### 3. Couplers

Couplers for joining lengths of duct are supplied with a push-fit socket. Socket depths are 50mm and 70mm for the respective pipe diameters.

4. Duct

Straight duct lengths are available in 3 or 6 metre lengths.

## 5. Double Swept Tee Junctions

Designed to allow power or signal cables to be daisy-chained between lighting points.

The junctions provide additional cable protection, make installation of cable easier and also help keep cables organised within the trench.